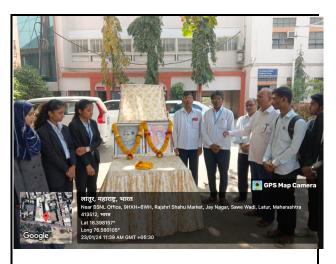

### C) Photograph of jio-tagged

Shri Shtish Chavan, Jaganath Kshrisagar, Milind Sonkamble, Ramthirathe Narayan, Swati Sawaant paying floral tributes to Netaji Subhash Chandra Bose & Balasaheb Thakres photos

Prof. S.B. Maske while guiding the birth anniversary program of Netaji Subhash Chandra Bose and Balasaheb Thackeray