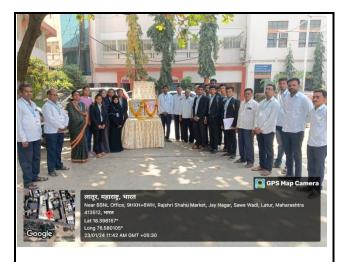

### C) Photograph of jio-tagged

Shri Shtish Chavan, Jaganath Kshrisagar, Milind Sonkamble, Ramthirathe Narayan, Swati Sawaant paying floral tributes to Netaji Subhash Chandra Bose & Balasaheb Thakres photos

Prof. S.B. Maske while guiding the birth anniversary program of Netaji Subhash Chandra Bose and Balasaheb Thackeray